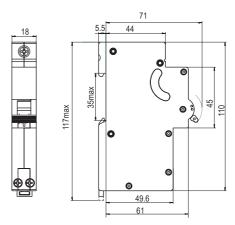

B7LSPN1C6S  | CDB7LSPN1D6S  |
|   |          | IN T    |             |        | 18    | CDB7LSPN1B10S | CDB7LSPN1C10S | CDB7LSPN1D10S |
|   | T        |         |             |        | 18    | CDB7LSPN1B16S | CDB7LSPN1C16S | CDB7LSPN1D16S |
|   | 4        |         | · ·         | 20     | 18    | CDB7LSPN1B20S | CDB7LSPN1C20S | CDB7LSPN1D20S |
|   |          | 44H)    | ĺ           | 25     | 18    | CDB7LSPN1B25S | CDB7LSPN1C25S | CDB7LSPN1D25S |
|   |          | L       |             | 32     | 18    | CDB7LSPN1B32S | CDB7LSPN1C32S | CDB7LSPN1D32S |
|   | L<br>OUT | N<br>OU |             | 40     | 18    | CDB7LSPN1B40S | CDB7LSPN1C40S | CDB7LSPN1D40S |
|   |          |         |             |        |       |               |               |               |

## **Overall dimensions**