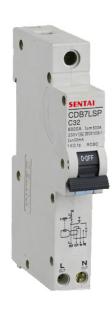

## **Technical data**

■ Rated current: 6, 10, 16, 20, 25, 32, 40A

Rated voltage: 230V AC
Breaking capacity: 6kA
Sensitivity: 30mA
Tripping curve:

□ B curve: the magnetic release operates between 3 and 5 In
 □ C curve: the magnetic release operates between 5 and 10 In

■ D curve: the magnetic release operates between 10 and 14 In

■ Tropicalization: treatment 2

Protection degree: 2

■ Connection

■ Up to 10 mm2 cables

 Mechanical indication of the earth fault on the front face by a red mechanical indicator 35 mm standard DIN rail mounting