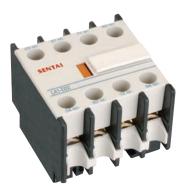

## TECHNICAL SPECIFICTION

| Туре           | LA1-D | LA1-D11 | LA1-D20 | LA1-D22 | LA1-D40 | LA1-D04 | LA1-D13 | LA1-D31 |
|----------------|-------|---------|---------|---------|---------|---------|---------|---------|
| Contact number | 2NC   | NO+NC   | 2NO     | 2NO+2NC | 4NO     | 4NC     | 1NO+3NC | 3NO+1NC |