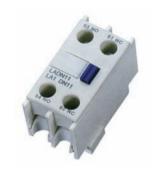

## **SENTAI**

LA1-D11 (NEW)

LA1-D22 (NEW)

## TECHNICAL SPECIFICTION

| Туре           | LA1-D | LA1-D11 | LA1-D20 | LA1-D22 | LA1-D40 | LA1-D04 | LA1-D13 | LA1-D31 |
|----------------|-------|---------|---------|---------|---------|---------|---------|---------|
| Contact number | 2NC   | NO+NC   | 2NO     | 2NO+2NC | 4NO     | 4NC     | 1NO+3NC | 3NO+1NC |

LA1-D11

LA1-D22