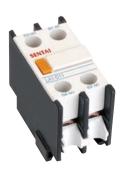

## TECHNICAL SPECIFICTION

| Туре           | LA1-D | LA1-D11 | LA1-D20 | LA1-D22 | LA1-D40 | LA1-D04 | LA1-D13 | LA1-D31 |
|----------------|-------|---------|---------|---------|---------|---------|---------|---------|
| Contact number | 2NC   | NO+NC   | 2NO     | 2NO+2NC | 4NO     | 4NC     | 1NO+3NC | 3NO+1NC |