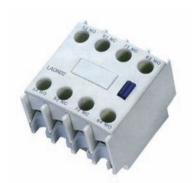

## TECHNICAL SPECIFICTION

| Туре           | LA1-D | LA1-D11 | LA1-D20 | LA1-D22 | LA1-D40 | LA1-D04 | LA1-D13 | LA1-D31 |
|----------------|-------|---------|---------|---------|---------|---------|---------|---------|
| Contact number | 2NC   | NO+NC   | 2NO     | 2NO+2NC | 4NO     | 4NC     | 1NO+3NC | 3NO+1NC |

LA1-D11

LA1-D22